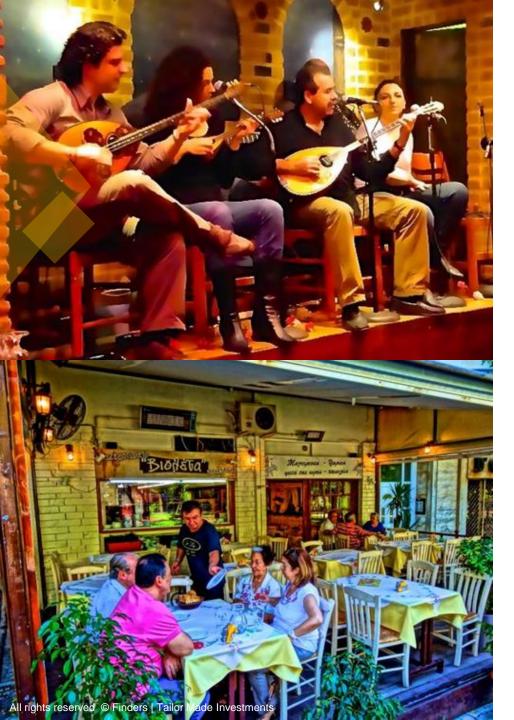

## RESTAURANTS & NIGHTLIFE CLOSE TO THE PROPERTY

- Mezedomaxies A restaurant specializing in seafood and smoked fish (650 m from the property)
- O Bakalogatos One of the best restaurants in the neighborhood and perhaps in Athens. The restaurant is frequented by the leading chefs of Athens (700 m from the property)
- Sixty Four Cockait Bar Cocktail Bar (700 m from the property)
- Roka & Rodi A restaurant serving burgers and pastas (750 m from the property)
- Geia Kalamaki A restaurant serving Sublaki (750 m from the property)
- H Pigi Tou Dionysou Traditional Greek taverna (750 m from the property)
- Beer Tales A bar specializing in Greek capitals (750 m from the property)
- Orpheas Trendy and popular music bar (850 m from the property)
- Allotivo A local night club that plays jazz and soul music (900 m from the property)
- Foibos Cocktail bar (900 m from the property)
- Taxidi stin Anatoli A traditional Greek tavern club whith Greek music (900 m from the property)