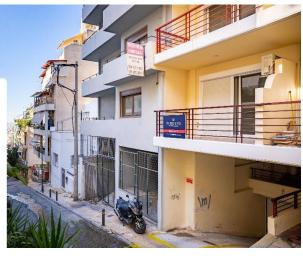

Astipalaias 63 – Athens, Kypseli

1st floor apartment

The apartment was recently renovated, with an airconditioner, a well-maintained lobby, new elevator and double-glazed windows.

It consists of one living room with an open plan kitchen, two bedrooms, bathroom and two balconies.

Ideal property for student accommodation since there are a lot of higher education institutions, easy and convenient access to public transport and intense nightlife.

| Status              | Renovated              |
|---------------------|------------------------|
| Floor               | <b>1</b> st            |
| Number of Bedrooms  | 2                      |
| Number of Bathrooms | 1                      |
| Living Room         | 1                      |
| Balcony             | 2                      |
| Elevator            | Yes                    |
| Heating System      | Central Heating System |
| Target Group        | Students / Tourists    |