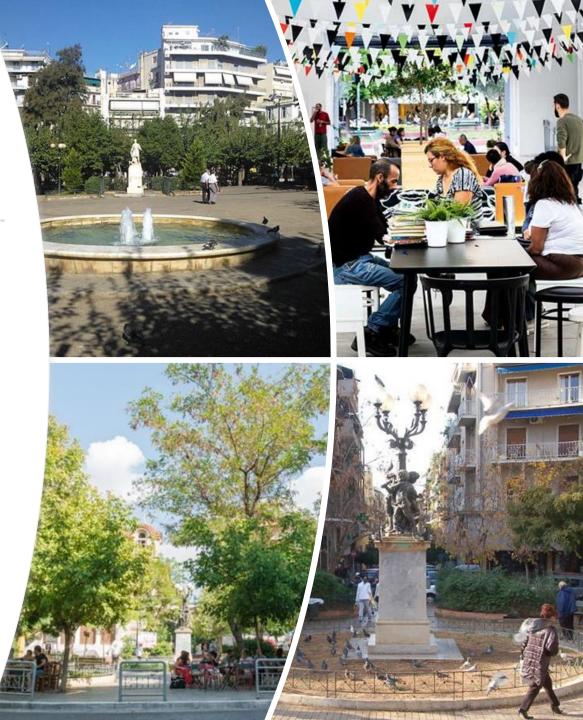

### **PLACES OF INTEREST**

- Kanari Square The main square of the neighborhood is full of benches, a fountain, statues and nice corners. A favorite spot for neighborhood residents and tourists alike (500m from the property).
- Fokionos Negri One of the main streets in the neighborhood. The street is built like a green avenue, a kind of park in the middle of the neighborhood, and is full of shops, restaurants and cafes (600m from the property).
- Demotiki Agora A bustling indoor market established in 1930, the "younger brother" of the central market of Athens (750m from the property).
- **Pedion Areos** The largest park in Athens. The park is full of pleasant corners, water and pleasant walking trails (1.5km from the property).
- Hellenic Motor Museum A unique and impressive car museum that displays over 100 different vehicles from the 19th and 20th centuries. Visitors are given the opportunity to experience driving a Formula 1 simulator (2.2km from the property).