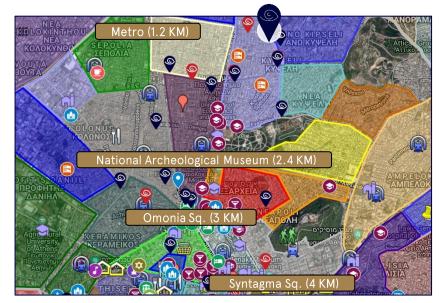

### 1st floor apartment

| Distance from Kypseli square in km  | 0.5  |
|-------------------------------------|------|
| Distance from metro station in km   | 1.2  |
| Distance from Omonia square in km   | 3    |
| Distance from Monastiraki in km     | 4    |
| Distance from Syntagma square in km | 4    |
| Distance from Acropolis in km       | 4.8  |
| Distance from Athens airport in km  | 34.5 |

#### **ABOUT THE AREA**

The property is located in Kypseli neighborhood in the center of Athens. The neighborhood is one of the largest in Athens. In the 1960s, the neighborhood became a center of culture and nightlife, and to this day it is known for its abundance of theaters. Patission and Fokionos Negri are the main shopping streets of the neighborhood. Many artists live in the.

### **PLACES OF INTEREST**

- Kanari Square The main square of the neighborhood is full of benches, a fountain, statues and nice corners. A favorite spot for neighborhood residents and tourists alike (500m from the property).
- Fokionos Negri One of the main streets in the neighborhood. The street is built like a green avenue, a kind of park in the middle of the neighborhood, and is full of shops, restaurants and cafes (600m from the property).
- Demotiki Agora A bustling indoor market established in 1930, the "younger brother" of the central market of Athens (750m from the property).
- **Pedion Areos** The largest park in Athens. The park is full of pleasant corners, water and pleasant walking trails (1.5km from the property).
- Hellenic Motor Museum A unique and impressive car museum that displays over 100 different vehicles from the 19th and 20th centuries. Visitors are given the opportunity to experience driving a Formula 1 simulator (2.2km from the property).

## RESTAURANTS & NIGHTLIFE CLOSE TO THE PROPERTY

- Mezedomaxies A restaurant specializing in seafood and smoked fish (650 m from the property)
- O Bakalogatos One of the best restaurants in the neighborhood and perhaps in Athens. The restaurant is frequented by the leading chefs of Athens (700 m from the property)
- Sixty Four Cockait Bar Cocktail Bar (700 m from the property)
- Roka & Rodi A restaurant serving burgers and pastas (750 m from the property)
- Geia Kalamaki A restaurant serving Sublaki (750 m from the property)
- H Pigi Tou Dionysou Traditional Greek taverna (750 m from the property)
- Beer Tales A bar specializing in Greek capitals (750 m from the property)
- Orpheas Trendy and popular music bar (850 m from the property)
- Allotivo A local night club that plays jazz and soul music (900 m from the property)
- Foibos Cocktail bar (900 m from the property)
- Taxidi stin Anatoli A traditional Greek tavern club whith Greek music (900 m from the property)

# Academic Institutions near the Apartment

- Athens Theater Workshop Acting College (550 m from the property)
- AKMI Metropolitan College (1.5 km from the property)
- Mmlab (1.5 km from the property)
- Mediterranean College (1.6 km from the property)
- Akto (1.6 km from the property)
- ICBS Athens International College (1.7 km from the property)
- Athens University Of Economics And Business (1.8 km from the property)
- National Technical University of Athens Patission campus (2.5 km from the property)
- Attic College (2.6 km from the property)
- Vakalo Art & Design College (2.9 km from the property)
- University of Cambridge ESOL (3.8 km from the property)