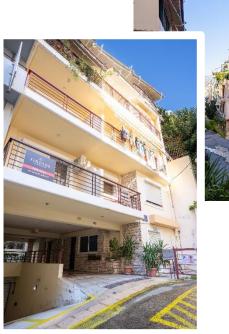

Astipalaias 63 – Athens, Kypseli

1st floor apartment

#### HIGHLIGHTS

| Status of the apartment | Operating Asset |
|-------------------------|-----------------|
| Apartment area in sqm   | 56.33           |
| Construction year       | 2006            |

A bright and spacious apartment in a nice apartment building in the center of Athens near Kypseli square!

The apartment was recently renovated, with an airconditioner, a well-maintained lobby, new elevator and double-glazed windows.

It consists of one living room with an open plan kitchen, two bedrooms, bathroom and two balconies.

Ideal property for student accommodation since there are a lot of higher education institutions, easy and convenient access to public transport and intense nightlife.

| Status              | Renovated              |
|---------------------|------------------------|
| Floor               | <b>1</b> st            |
| Number of Bedrooms  | 2                      |
| Number of Bathrooms | 1                      |
| Living Room         | 1                      |
| Balcony             | 2                      |
| Elevator            | Yes                    |
| Heating System      | Central Heating System |
| Target Group        | Students / Tourists    |