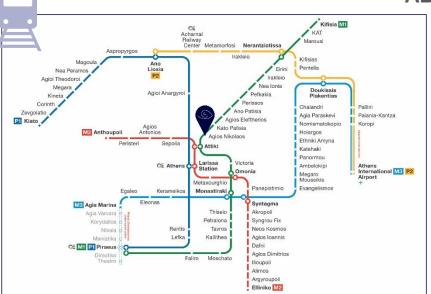

### 1st floor apartment

| Distance from Kypseli square in km  | 0.5  |
|-------------------------------------|------|
| Distance from metro station in km   | 1.2  |
| Distance from Omonia square in km   | 3    |
| Distance from Monastiraki in km     | 4    |
| Distance from Syntagma square in km | 4    |
| Distance from Acropolis in km       | 4.8  |
| Distance from Athens airport in km  | 34.5 |

The metro station Agios Nikolaos is located 1.2 km from the property (line M1). The property is also relatively close to the Kato Patissia Metro Station, which is approximately 1.8 km from the property and line M1 also runs through it. In May 2021, work will begin on the construction of a new metro station - Elikonos Station - where the metro line no. 4 will pass. The station is located only 550 m from the apartment. The metro line 4 connects Alsos Veikou (Galatsi area) to Maroussi (North Athens).