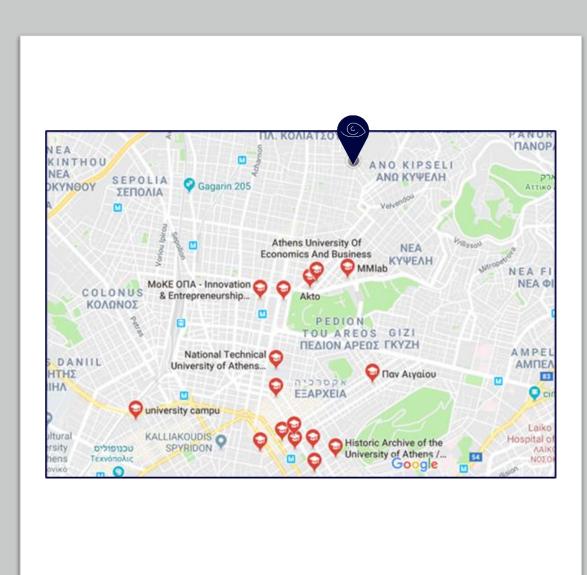

# Academic Institutions near the Apartment

- Athens Theater Workshop Acting College (550 m from the property)
- AKMI Metropolitan College (1.5 km from the property)
- Mmlab (1.5 km from the property)
- Mediterranean College (1.6 km from the property)
- Akto (1.6 km from the property)
- ICBS Athens International College (1.7 km from the property)
- Athens University Of Economics And Business (1.8 km from the property)
- National Technical University of Athens Patission campus (2.5 km from the property)
- Attic College (2.6 km from the property)
- Vakalo Art & Design College (2.9 km from the property)
- University of Cambridge ESOL (3.8 km from the property)