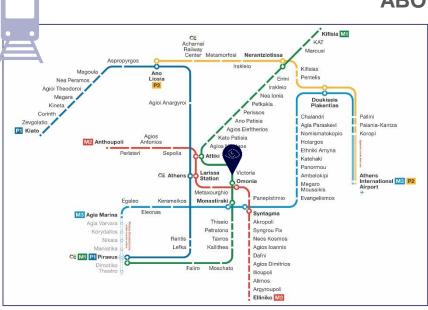

The metro station Victoria is located 1.4 km from the property (line M1). The metro station ATTIKI is also within 2 km of the apartment, with metro lines M1 and M2.