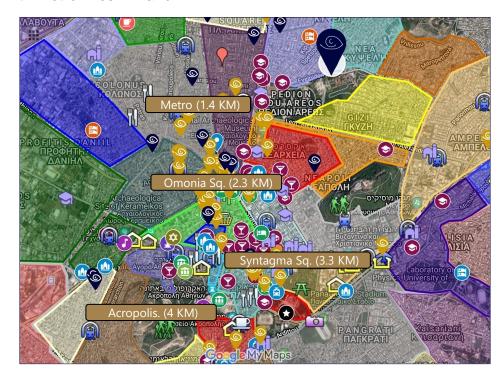

#### **ABOUT THE AREA**

| Distance from the School of Economics and Business in km | 0.7 |
|----------------------------------------------------------|-----|
| Distance from metro station in km                        | 1.4 |
| Distance from Omonia square in km                        | 2.3 |
| Distance from Monastiraki in km                          | 3.2 |
| Distance from Syntagma square in km                      | 3.3 |
| Distance from the Acropolis in km                        | 4   |
| Distance from Athens airport in km                       | 34  |