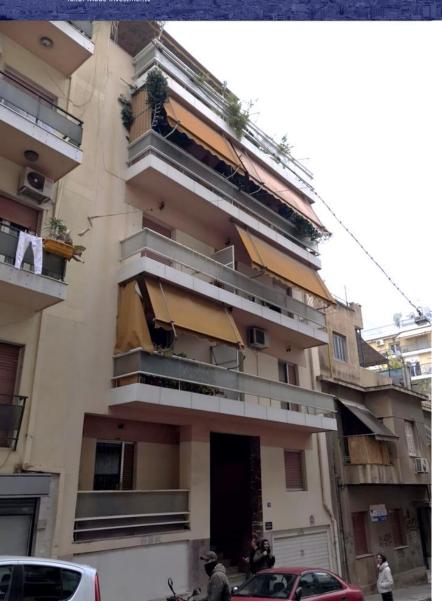

### Peston 18, Kypseli, Athens



#### **HIGHLIGHTS**

A pleasant apartment in an excellent location in central Athens.

The apartment has a living room, a kitchen, one bedroom and a bathroom.

| The price of the apartment | 100,000 € |
|----------------------------|-----------|
| Apartment area in sqm      | 51        |
| Price per sqm              | 1,961€    |
| No. of bedrooms            | 1         |
| No. of bathrooms           | 1         |
| Floor                      | 1st       |
| Year of construction       | 1977      |



### Peston 18, Kypseli, Athens

#### **ABOUT THE AREA**



| Distance from the School of Economics and Business in km | 0.7 |
|----------------------------------------------------------|-----|
| Distance from metro station in km                        | 1.4 |
| Distance from Omonia square i