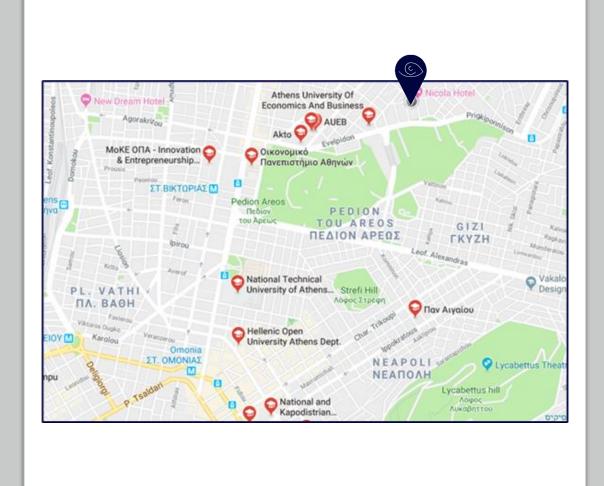

#### **ABOUT THE AREA**

| Distance from the School of Economics and Business in km | 0.7 |
|----------------------------------------------------------|-----|
| Distance from metro station in km                        | 1.4 |
| Distance from Omonia square in km                        | 2.3 |
| Distance from Monastiraki in km                          | 3.2 |
| Distance from Syntagma square in km                      | 3.3 |
| Distance from the Acropolis in km                        | 4   |
| Distance from Athens airport in km                       | 34  |

## Academic Institutions near the Property

- Athens University Of Economics And Business (700 m from the property)
- Akto (700m from the property)
- Mediterranean College (1.1km from the property)
- Εεατρικό ερααστήρι θήήνα Acting College
   (1.5km from the property)
- Vakalo Art & Design College (1.6km from the property)
- National Technical University of Athens Patission campus (1.8km from property)
- Attic College (1.9km from the property)
- ICBS Athens International College (2.6km from property)
- University of Cambridge ESOL (2.8km from property)