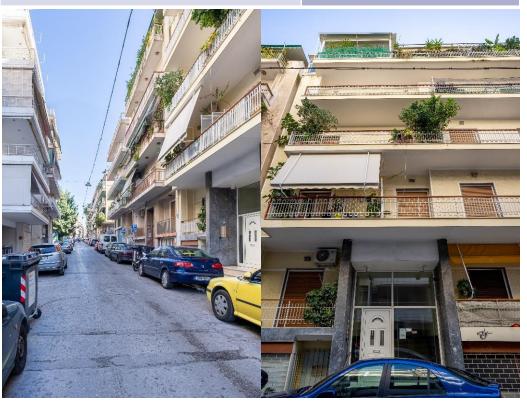

## Thiras 121 – Athens, Agios Panteleimonas

## **HIGHLIGHTS**

| Status of the property  | Sold |
|-------------------------|------|
| Total built area in sqm | 106  |
| Construction year       | 1972 |

A great opportunity! Large and bright 106 sqm apartment in a very attractive price! The apartment and the area are ideal for student accommodation!

The apartment has a living room, kitchen, two bedrooms, a bathroom, a toilet and a storage room. The apartment also has three balconies. The apartment can be renovated and divided into 3 bedrooms - each with en-suite shower and toilet and a private balcony. Ideal property for student accommodation since there are a lot of academic institutions, an easy and convenient access to public transportation and intense nightlife.

| Status              | Needs Renovation       |
|---------------------|------------------------|
| Floor               | Ground floor           |
| Number of Bedrooms  | 2                      |
| Number of Bathrooms | 1.5                    |
| Living Room         | 1                      |
| Balcony             | 3                      |
| Elevator            | Yes                    |
| Storage             | Yes                    |
| Close to Metro      | Yes                    |
| Heating System      | Central Heating System |