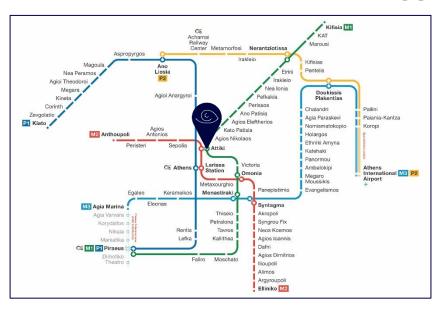

#### **ABOUT THE AREA**

| Distance from metro station in km   | 0.5  |
|-------------------------------------|------|
| Distance from Omonia square in km   | 2.3  |
| Distance from Monastiraki in km     | 3.2  |
| Distance from Syntagma square in km | 3.4  |
| Distance from the Acropolis in km   | 4.1  |
| Distance from Athens airport in km  | 37.3 |

It's located in Agios Panteleimonas neighborhood - a pleasant and quiet residential area between two busy city squares - Victoria and Attiki, and very close to Athens University of Economics and Business. The area is named after the Church of Agios Panteleimonas located on Acharnon Avenue - the main avenue of the neighborhood. The apartment is also close to the central Kypseli neighborhood. Patission and Fokionos Negri are the main shopping streets of the neighborhood. The property is located just 500m from Attiki metro station and 600m from Agios Nikolaos metro station. There are many bus and tram stations nearby as well.