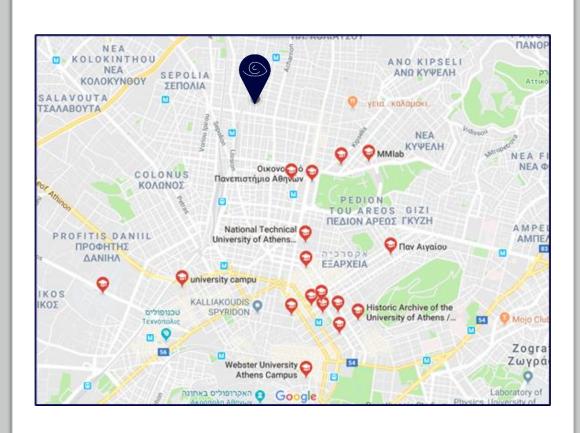

# Academic Institutions near the Property

- AKMI Metropolitan College (1.2km from the property)
- Athens Theater College (1.3km from property)
- Mediterranean College (1.3km from the property)
- Athens University of Economics and Business (1.5km from the property)
- ICBS Athens International College (1.5km from the property)
- Akto (1.7 km from the property)
- Mmlab (1.8 km from the property)
- National Technical University of Athens Patission campus (2.2km from the property)
- Attic College (2.2km from the property)
- University of Cambridge ESOL (3.3km from property)