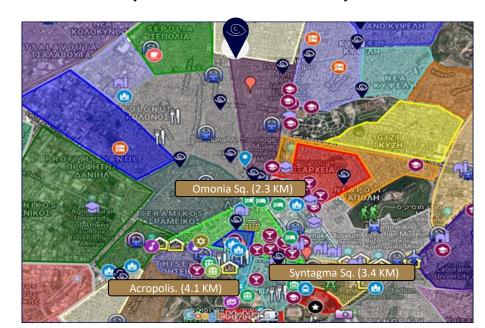

#### **ABOUT THE AREA**

| Distance from metro station in km   | 0.5  |
|-------------------------------------|------|
| Distance from Omonia square in km   | 2.3  |
| Distance from Monastiraki in km     | 3.2  |
| Distance from Syntagma square in km | 3.4  |
| Distance from the Acropolis in km   | 4.1  |
| Distance from Athens airport in km  | 37.3 |

It's located in Agios Panteleimonas neighborhood - a pleasant and quiet residential area between two busy city squares - Victoria and Attiki, and very close to Athens University of Economics and Business. The area is named after the Church of Agios Panteleimonas located on Acharnon Avenue - the main avenue of the neighborhood. The apartment is also close to the central Kypseli neighborhood. Patission and Fokionos Negri are the main shopping streets of the neighborhood. The property is located just 500m from Attiki metro station and 600m from Agios Nikolaos metro station. There are many bus and tram stations nearby as well.