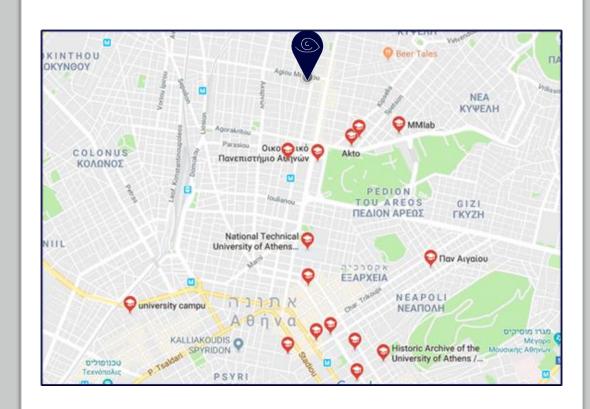

# Academic Institutions near the Apartment

- AKMI Metropolitan College (450 m from the property)
- Mediterranean College (650 m from the property)
- Athens University Of Economics And Business (850 m from the property)
- Theatrical workshop Athens College for acting (850 m from the property)
- Akto (1 km from the property)
- Mmlab (1.1 km from property)
- National Technical University of Athens Patission campus (1.5 km from the property)
- Attic College (1.6 km from the property)
- ICBS Athens International College (1.8 km from property)
- Vakalo Art & Design College (2.7 km from the property)
- University of Cambridge ESOL (2.8 km from property)