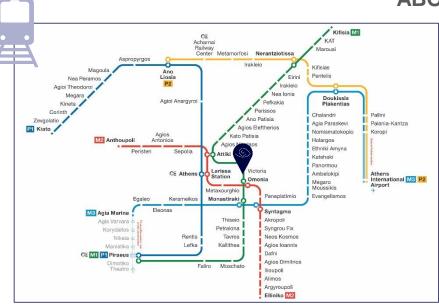

#### **ABOUT THE AREA**

| Distance from metro station in km   | 0.9  |
|-------------------------------------|------|
| Distance from Victoria square in km | 0.9  |
| Distance from Omonia square in km   | 1.8  |
| Distance from Monastiraki in km     | 2.9  |
| Distance from Syntagma square in km | 3    |
| Distance from the Acropolis in km   | 3.8  |
| Distance from Athens airport in km  | 34.8 |

The Victoria metro station is located 900m away (with line M1). The line travels from Piraeus Port in the south to Kipissia [Northern Athens]. The metro station ATTIKI is also within 1 km of the apartment, with metro lines M1 and M2.