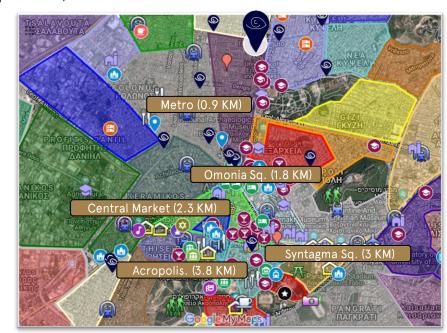

#### **ABOUT THE AREA**

| Distance from metro station in km   | 0.9  |
|-------------------------------------|------|
| Distance from Victoria square in km | 0.9  |
| Distance from Omonia square in km   | 1.8  |
| Distance from Monastiraki in km     | 2.9  |
| Distance from Syntagma square in km | 3    |
| Distance from the Acropolis in km   | 3.8  |
| Distance from Athens airport in km  | 34.8 |