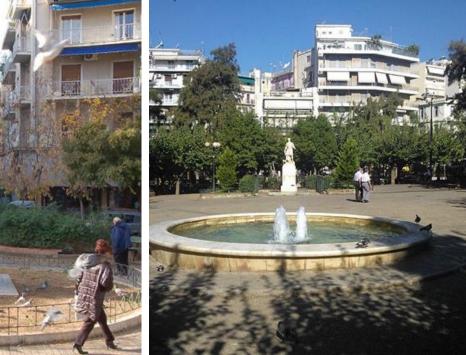

### **PLACES OF INTEREST**

- **Elikonas Hill** In the area of Kypseli stands a beautiful, small hill, with an area of 34,59 acres, at an altitude of 184 meters. In the late 1980s, a youth center was established and sports facilities were built, including football and basketball courts. Travelers may encounter sports lovers, but also children and pets along with their guardians. This hill is suitable for walking, running, football, basketball, playing, offering relaxing walks and moments of relief from everyday life (400m from the property).
- Kanari Square The main square of the neighborhood is full of benches, a fountain, statues and nice corners. A favorite spot for neighborhood residents and tourists alike (450m from the property).
- Demotiki Agora A bustling indoor market established in 1930, the "younger brother" of the central market of Athens (750m from the property).
- Fokionos Negri One of the main streets in the neighborhood. The street is built like a green avenue, a kind of park in the middle of the neighborhood, and is full of shops, restaurants and cafes (800m from the property).
- **Pedion Areos** The largest park in Athens. The park is full of pleasant corners, water and pleasant walking trails (1.7km from the property).
- Hellenic Motor Museum A unique and impressive car museum that displays over 100 different vehicles from the 19th and 20th centuries. Visitors are given the opportunity to experience driving a Formula 1 simulator (2.3km from the property).