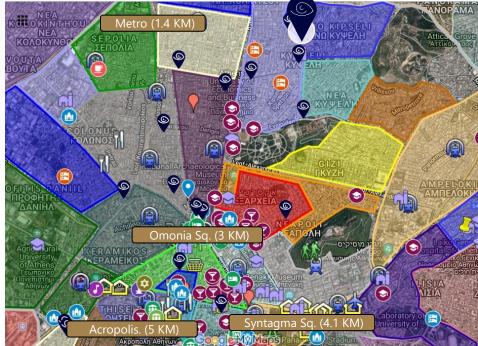

| Distance from Elikonas Hill            | 0.4 |
|----------------------------------------|-----|
| Distance from metro station in km      | 1.4 |
| Distance from Omonia square in km      | 3   |
| Distance from the central market in km | 3.6 |
| Distance from Lycabettus hill in km    | 3.5 |
| Distance from Monastiraki in km        | 4   |
| Distance from Syntagma square in km    | 4.1 |
| Distance from Acropolis in km          | 4.8 |
| Distance from Acropolis museum in km   | 5   |
| Distance from Athens airport in km     | 33  |

### **PLACES OF INTEREST**

- **Elikonas Hill** In the area of Kypseli stands a beautiful, small hill, with an area of 34,59 acres, at an altitude of 184 meters. In the late 1980s, a youth center was established and sports facilities were built, including football and basketball courts. Travelers may encounter sports lovers, but also children and pets along with their guardians. This hill is suitable for walking, running, football, basketball, playing, offering relaxing walks and moments of relief from everyday life (400m from the property).
- Kanari Square The main square of the neighborhood is full of benches, a fountain, statues and nice corners. A favorite spot for neighborhood residents and tourists alike (450m from the property).
- Demotiki Agora A bustling indoor market established in 1930, the "younger brother" of the central market of Athens (750m from the property).
- Fokionos Negri One of the main streets in the neighborhood. The street is built like a green avenue, a kind of park in the middle of the neighborhood, and is full of shops, restaurants and cafes (800m from the property).
- **Pedion Areos** The largest park in Athens. The park is full of pleasant corners, water and pleasant walking trails (1.7km from the property).
- Hellenic Motor Museum A unique and impressive car museum that displays over 100 different vehicles from the 19th and 20th centuries. Visitors are given the opportunity to experience driving a Formula 1 simulator (2.3km from the property).