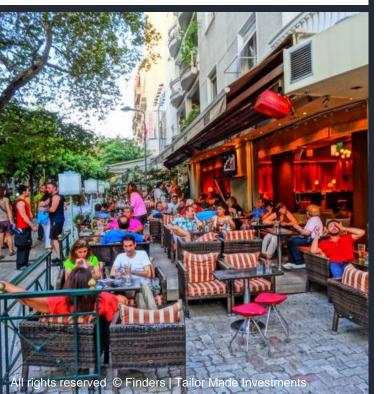

# Armonias 12A, Ano Kypseli, Athens

**ABOUT THE AREA** 

The property is located in the Ano Kypseli area. The neighborhood is one of the largest in Athens. In 2019, the neighborhood was ranked 16th by Timeout magazine in the ranking of the trendiest neighborhoods in the world. Fokionos Negri Street is one of the lively streets in the Greek capital and offers its visitors shops, cafes, bars, restaurants and lovely entertainment and relaxation spots. The property is close to Elikonas Hill, a pleasant and beautiful park.

## Restaurants & Nightlife close to the Property

- Rena's Tavern and Ouzo Bar (200m from the property)
- Allotivo A local night club that plays jazz and soul music (200m from the property)
- Mezedomaxies A restaurant specializing in seafood and smoked fish (600m from the property)
- Sixty-Four Cocktail Bar Cocktail Bar (650m from the property)
- O Bakalogatos One of the best restaurants in the neighborhood and perhaps in Athens. The restaurant is frequented by the leading chefs of Athens (650m from the property)
- Orpheas Trendy and popular music bar (700m from the property)
- Foibos Cocktail bar (700m from the property)
- Taxidi stin Anatoli A traditional Greek tavern club with Greek music (700m from the property)
- Beer Tales A bar specializing in Greek capitals (700m from the property)
- The Topou Allou Theater A well-known theater that shows Greek plays, some of them in English (700m from the property)
- Blasis Psaradiko-Psarafago Tavern and fish Restaurant (700m from the property)
- After Crepe A restaurant specializes in Belgian waffles and crepes (700m from the property)
- Roka & Rodi A restaurant serving burgers and pastas (750m from the property)
- Geia Kalamaki A restaurant serving Sublaki (750m from the property)