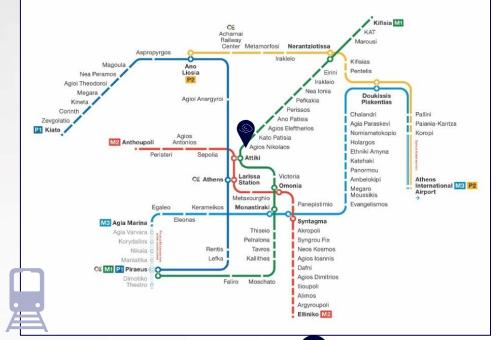

The metro station Agios Nikolaos is located 1.4 km from the property (line M1). The property is also relatively close to the Kato Patissia Metro Station, which is approximately 1.8 km from the property (line M1). The construction of a new metro line 350 m from the property has begun.