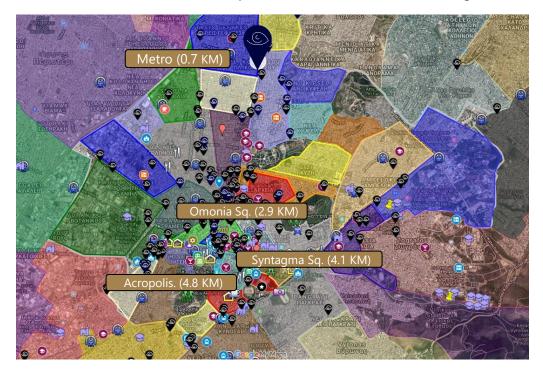

## Patision 243, Koliatsou Square, Athens

| 1000 D                                            |     |
|---------------------------------------------------|-----|
| Distance from student dorms in km                 | 0.3 |
| Distance from metro station in km                 | 0.7 |
| Distance from national archeological museum in km | 2.5 |
| Distance from Omonia square in km                 | 2.9 |
| Distance from the central market in km            | 3.4 |
| Distance from Lycabettus Hill in km               | 3.5 |
| Distance from Monastiraki in km                   | 4   |
| Distance from Syntagma square in km               | 4.1 |
| Distance from Acropolis in km                     | 4.8 |
| Distance from Athens airport in km                | 37  |

#### **ABOUT THE AREA**

The apartment is located in the Kato Patissia neighborhood in central Athens. The building is located next to Koliatsou Square which offers a shady and pleasant garden.

Kato Patissia Metro Station is just 700 meters from the building.

#### PLACES OF INTEREST

- The Epigraphic Museum The Epigraphic Museum is a unique museum in Greece, the largest of its kind in the world. It holds 14,078 addresses, mostly in Greek, from early historical periods to the Late Roman period (2.1 km from the property).
- Hellenic Motor Museum A unique and impressive car museum that displays over 100 different vehicles from the 19th and 20th centuries. Visitors are given the opportunity to experience driving a Formula 1 simulator (2.3 km from the property).
- National Museum of Archeology of Athens This is one of the most important and beautiful museums of its kind. The museum, which opened in 1874, contains more than any other museum in the world, the ancient treasures of the various monuments in ancient Greece, including the Mycenaean period, murals unearthed at Acrotiri on Santorini Island, exhibits from Delos Island and more (2.5 km from the property).
- Strefi hill Green hill overlooking Athens. On the hill is a
  pleasant park with sports fields and spectacular vantage points
  over the entire city of Athens (3.1 km from the property).

- Creperie Framboise French Crepe restaurant (30 m from the property)
- V Bar (30 m from the property)
- The Delights of Koliatsos Meat restaurant (40 m from the property)
- House of Flavors Indian restaurant (40 m from the property)
- Bitter Sweet Patisserie (140 m from the property)
- Achilleion A traditional Greek restaurant with modern touches (650 m from the property)
- Pizza Fan Pizzeria (800 m from the property)
- Nirvana Swingers Club (1 km from the property)
- Bamboo Athens club nightclub (2.9 km from the property)
- Enzzo De Cuba Dance club (3 km from the property)
- Fame Music Bar Nightclub and bar (3 km from the property)
- Theater At Colonus (3.5 km from the property)
- James Bbar bar (4 km from the property)
- MoMix bar Keramikos (4.4 km from the property)
- Noiz club nightclub (4.4 km from the property)

# Academic Institutions near the Apartment

- Athens Theater Workshop Community college (450 m from the property)
- ICBS Athens International College (900 m from the property)
- Mediterranean College (1.7 km from the property)
- Athens University Of Economics And Business (1.8 km from the property)
- AKTO (2 km from the property)
- British Hellenic College (2 km from the property)
- National Technical University of Athens Patission campus (2.5 km from the property)
- Attic College (2.6 km from the property)
- IEK (2.7 km from the property)
- Vellios School of Art (2.8 km from the property)
- University of West Attica Campus 1 (6.4 km from the property)