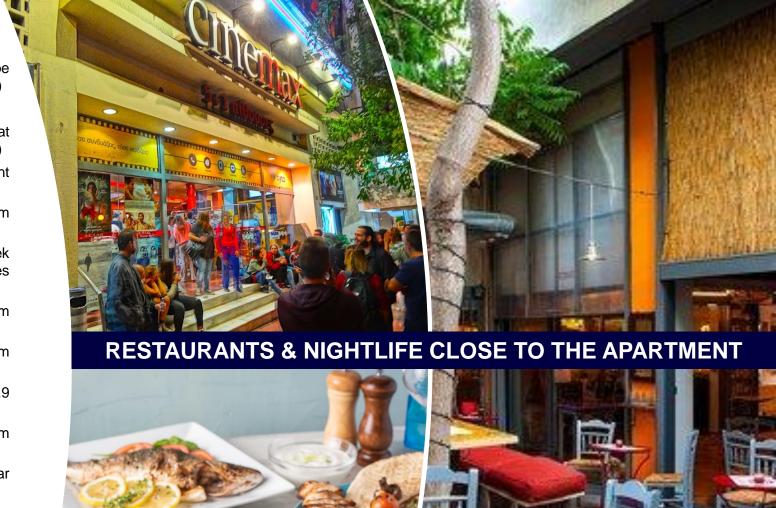

- Creperie Framboise French Crepe restaurant (30 m from the property)
- V Bar (30 m from the property)
- The Delights of Koliatsos Meat restaurant (40 m from the property)
- House of Flavors Indian restaurant (40 m from the property)
- Bitter Sweet Patisserie (140 m from the property)
- Achilleion A traditional Greek restaurant with modern touches (650 m from the property)
- Pizza Fan Pizzeria (800 m from the property)
- Nirvana Swingers Club (1 km from the property)
- Bamboo Athens club nightclub (2.9 km from the property)
- Enzzo De Cuba Dance club (3 km from the property)
- Fame Music Bar Nightclub and bar (3 km from the property)
- Theater At Colonus (3.5 km from the property)
- James Bbar bar (4 km from the property)
- MoMix bar Keramikos (4.4 km from the property)
- Noiz club nightclub (4.4 km from the property)