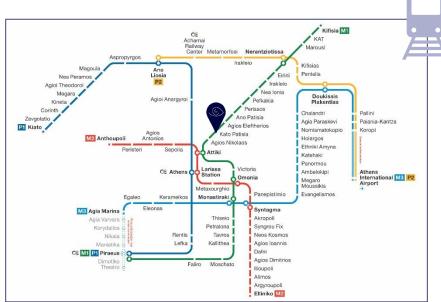

## Patision 243, Koliatsou Square, Athens

| 1000 D                                            |     |
|---------------------------------------------------|-----|
| Distance from student dorms in km                 | 0.3 |
| Distance from metro station in km                 | 0.7 |
| Distance from national archeological museum in km | 2.5 |
| Distance from Omonia square in km                 | 2.9 |
| Distance from the central market in km            | 3.4 |
| Distance from Lycabettus Hill in km               | 3.5 |
| Distance from Monastiraki in km                   | 4   |
| Distance from Syntagma square in km               | 4.1 |
| Distance from Acropolis in km                     | 4.8 |
| Distance from Athens airport in km                | 37  |

#### **ABOUT THE AREA**

The apartment is located in the Kato Patissia neighborhood in central Athens. The building is located next to Koliatsou Square which offers a shady and pleasant garden.

Kato Patissia Metro Station is just 700 meters from the building.