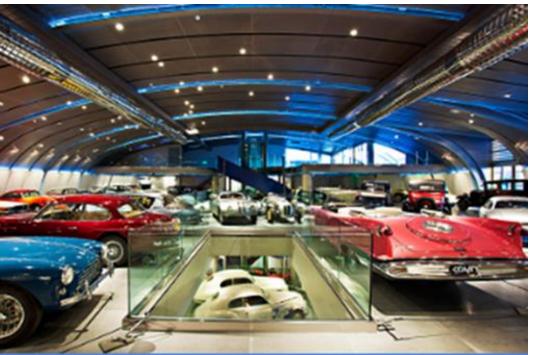

#### PLACES OF INTEREST

- The Epigraphic Museum The Epigraphic Museum is a unique museum in Greece, the largest of its kind in the world. It holds 14,078 addresses, mostly in Greek, from early historical periods to the Late Roman period (2.1 km from the property).
- Hellenic Motor Museum A unique and impressive car museum that displays over 100 different vehicles from the 19th and 20th centuries. Visitors are given the opportunity to experience driving a Formula 1 simulator (2.3 km from the property).
- National Museum of Archeology of Athens This is one of the most important and beautiful museums of its kind. The museum, which opened in 1874, contains more than any other museum in the world, the ancient treasures of the various monuments in ancient Greece, including the Mycenaean period, murals unearthed at Acrotiri on Santorini Island, exhibits from Delos Island and more (2.5 km from the property).
- Strefi hill Green hill overlooking Athens. On the hill is a
  pleasant park with sports fields and spectacular vantage points
  over the entire city of Athens (3.1 km from the property).