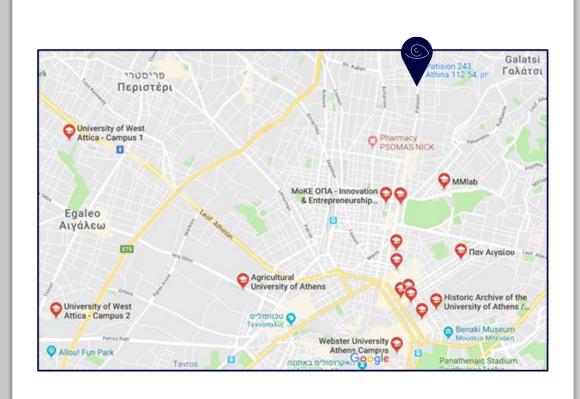

# Academic Institutions near the Apartment

- Athens Theater Workshop Community college (450 m from the property)
- ICBS Athens International College (900 m from the property)
- Mediterranean College (1.7 km from the property)
- Athens University Of Economics And Business (1.8 km from the property)
- AKTO (2 km from the property)
- British Hellenic College (2 km from the property)
- National Technical University of Athens Patission campus (2.5 km from the property)
- Attic College (2.6 km from the property)
- IEK (2.7 km from the property)
- Vellios School of Art (2.8 km from the property)
- University of West Attica Campus 1 (6.4 km from the property)