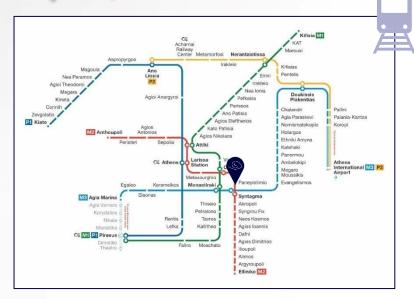

#### **ABOUT THE AREA**

The property is located in a privileged spot in the center of Athens, 850m from Panepistimio metro station, 650m from Exarchia square where a metro station is also being built, and about 1 km from the central Omonia square. The area is full with theaters, cafes, shops, but also many educational institutions, such as the Technical University of Athens and the National Archaeological Museum.