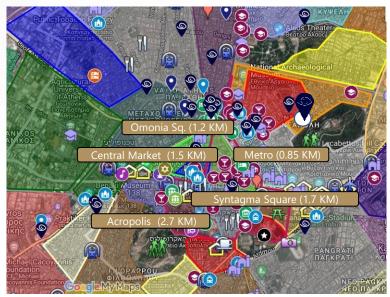

The Strefi Hill & Lycabettus Hill Parks are nearby, offering green spots for recreation and leisure activities available to all residents.

| Distance from Strefi Hill in km        | 0.4  |
|----------------------------------------|------|
| Distance from Lycabettus Hill in km    | 0.5  |
| Distance from metro station in km      | 0.85 |
| Distance from Omonia square in km      | 1.2  |
| Distance from the central market in km | 1.5  |
| Distance from Syntagma square in km    | 1.7  |
| Distance from Acropolis in km          | 2.7  |
| Distance from the airport in km        | 32.8 |