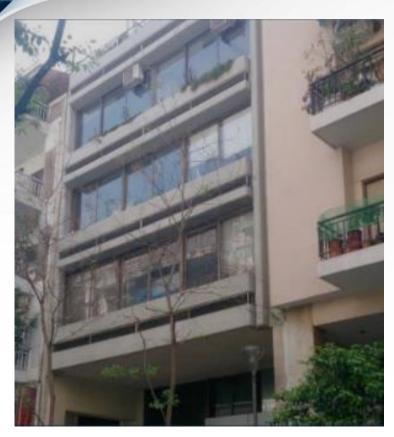

## Ippokratous 88, Neapoli, Athens

Five-story office building with basement and roof, located in the center of Athens close to Strefi hill.

The building was built at the end of the decade about 70 years ago and is in relatively good condition. The location of the building is central and convenient thanks to the proximity to metro stations.

Ippokratous 88, Neapoli, Athens