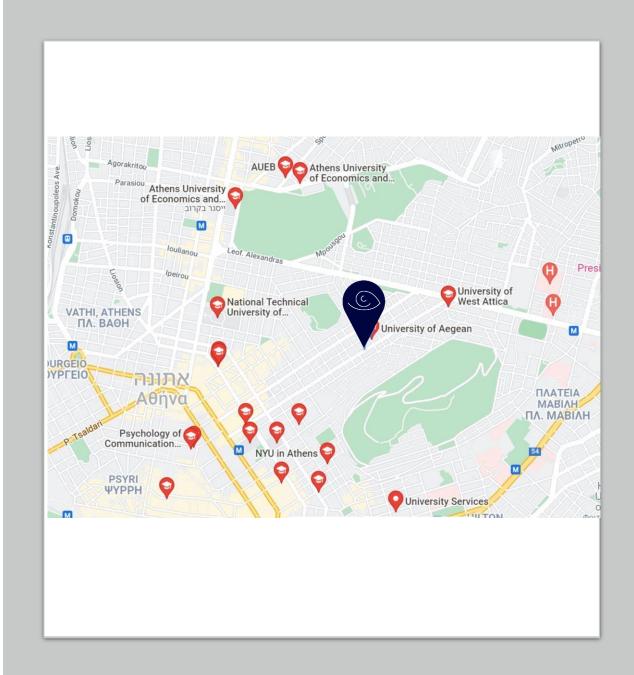

# Academic Institutions near the Property

- University of The Aegean (110m from the property)
- University of West Attica (600m from the property)
- Vakalo Art & Design College (750m from the property)
- CELT Athens (1.1km from the property)
- Metropolitan College (1.1km from the property)
- National Technical University of Athens (1.2km from the property)
- Hellenic Open University (1.3km from the property)
- Attic College (1.3km from the property)
- University of Cambridge ESOL (1.3km from the property)
- Aegean College (1.4km from the property)
- Vellios School of Art (1.5km from the property)
- AKTO (1.5km from the property)
- Athens University Of Economics And Business (1.6km from the property)
- Webster University Athens Campus (2km from the property)