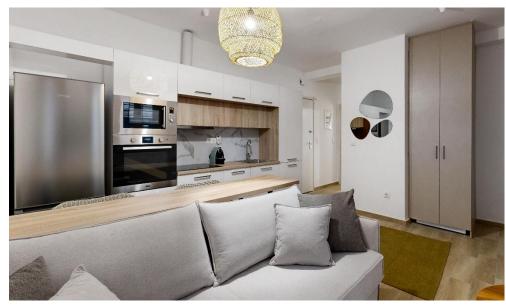

Completely renovated in 2017 & 2024. The apartment is fully furnished and equipped. The apartment has 1 bedroom, 1 living room with an open space kitchen and the sofa can be turned into a bed for 2 people.

The bedroom has a spacious closet and another storage closet is in main living area with discretion.

Also, there are two entrance, one from the side of Ioanni Fokianos 27 and another from the Vassileos Konstantinou Avenue. Both entrance doors are secure.