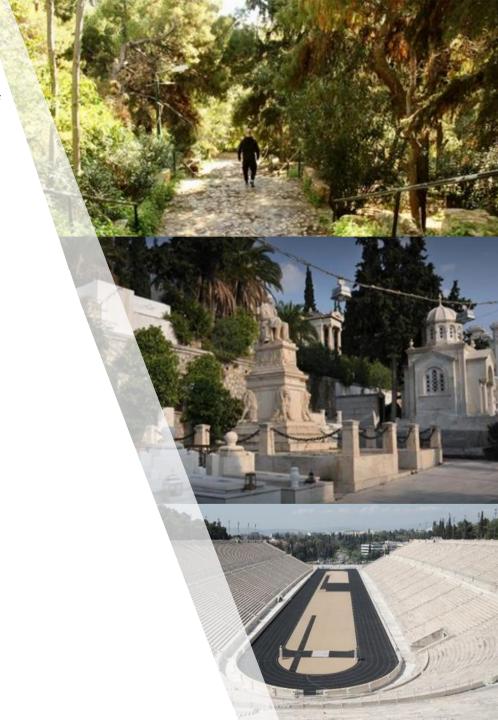

### **PLACES OF INTEREST**

- Panathenaic Stadium The only stadium in the world made entirely of marble. The stadium was renovated for the first modern Olympics in 1896 and today underneath the stadium there is a museum to commemorate the modern Olympic competitions, and its upper part has a spectacular view of the city (100m from the property).
- **Alsos Park** The beautiful pine trees park was established in 1903 by the neighborhood residents (600m from the property).
- Olympic Zeus Temple When the Olympic Zeus Temple was complete, it
  was larger than the huge Parthenon on the Acropolis and considered the
  largest temple in ancient Greece. Today, only 15 of its pillars can be seen,
  but they are still impressive and demonstrate how large and magnificent
  the temple was. In the vicinity of Olympic Zeus Temple, there are a
  number of historic buildings and monuments, such as the 18-meter Arch
  of Hadrian, which was also erected in honor of Hadrian, a public Roman
  bathhouse and several Roman temples. (800m from the property).
- National Art Gallery Alexandros Soutzos Museum (1km from the property).
- First Cemetery of Athens The first cemetery in Athens has become an artistic, architectural, spiritual creation that commemorates the historical memory through the special tombstones and their poetry and written words. Its construction began in 1837 and it was expanded in the 1940s to include plots for Protestants, Catholics and Jews. (1 km from the property).