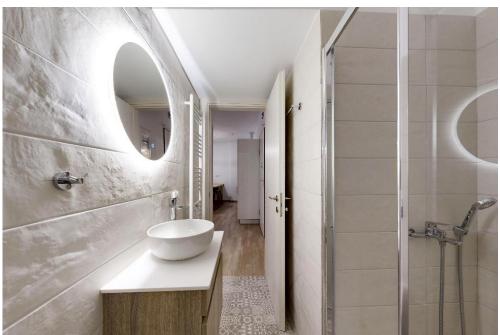

Completely renovated in 2017 & 2024. The apartment is fully furnished and equipped. The apartment has 1 bedroom, 1 living room with an open space kitchen and the sofa can be turned into a bed for 2 people.