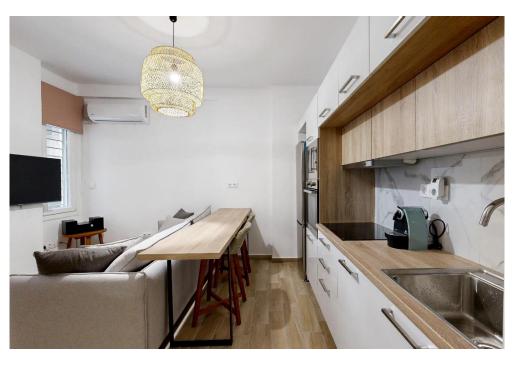

Completely renovated in 2017 & 2024. The apartment is fully furnished and equipped. The apartment has 1 bedroom, 1 living room with an open space kitchen and the sofa can be turned into a bed for 2 people.