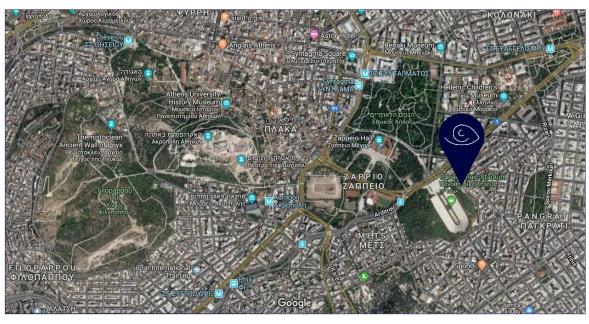

### **ABOUT THE AREA**

| Distance from Panathenaic stadium in km | 0.1 |
|-----------------------------------------|-----|
| Distance from a metro station in km     | 1   |
| Distance from Syntagma square in km     | 1.1 |
| Distance from Monasttiraki in km        | 1.9 |
| Distance from Acropolis in km           | 2   |
| Distance from Omonia square in km       | 2.4 |
| Distance from Athens airport in km      | 32  |

The apartment is close to the imposing Panathenaic Stadium, where the first modern Olympic Games were held in 1896. The only stadium in the world made entirely of marble. The neighborhood has modern office spaces, boutique clothing stores which are mixed with cafés, restaurants, bars and art galleries. The first study-abroad program in Greece for English-speaking undergraduate students was established in 1962 in Pagrati.