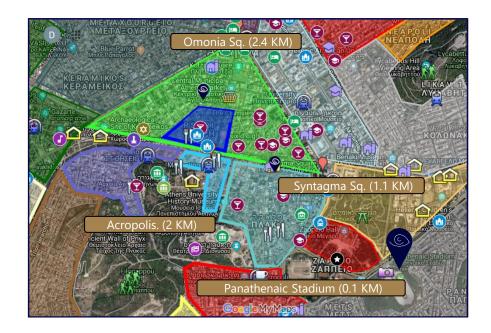

### **ABOUT THE AREA**

| Distance from Panathenaic stadium in km | 0.1 |
|-----------------------------------------|-----|
| Distance from a metro station in km     | 1   |
| Distance from Syntagma square in km     | 1.1 |
| Distance from Monasttiraki in km        | 1.9 |
| Distance from Acropolis in km           | 2   |
| Distance from Omonia square in km       | 2.4 |
| Distance from Athens airport in km      | 32  |

The apartment is close to the imposing Panathenaic Stadium, where the first modern Olympic Games were held in 1896. The only stadium in the world made entirely of marble. The neighborhood has modern office spaces, boutique clothing stores which are mixed with cafés, restaurants, bars and art galleries. The first study-abroad program in Greece for English-speaking undergraduate students was established in 1962 in Pagrati.

### **PLACES OF INTEREST**

- Panathenaic Stadium The only stadium in the world made entirely of marble. The stadium was renovated for the first modern Olympics in 1896 and today underneath the stadium there is a museum to commemorate the modern Olympic competitions, and its upper part has a spectacular view of the city (100m from the property).
- **Alsos Park** The beautiful pine trees park was established in 1903 by the neighborhood residents (600m from the property).
- Olympic Zeus Temple When the Olympic Zeus Temple was complete, it
  was larger than the huge Parthenon on the Acropolis and considered the
  largest temple in ancient Greece. Today, only 15 of its pillars can be seen,
  but they are still impressive and demonstrate how large and magnificent
  the temple was. In the vicinity of Olympic Zeus Temple, there are a
  number of historic buildings and monuments, such as the 18-meter Arch
  of Hadrian, which was also erected in honor of Hadrian, a public Roman
  bathhouse and several Roman temples. (800m from the property).
- National Art Gallery Alexandros Soutzos Museum (1km from the property).
- First Cemetery of Athens The first cemetery in Athens has become an artistic, architectural, spiritual creation that commemorates the historical memory through the special tombstones and their poetry and written words. Its construction began in 1837 and it was expanded in the 1940s to include plots for Protestants, Catholics and Jews. (1 km from the property).