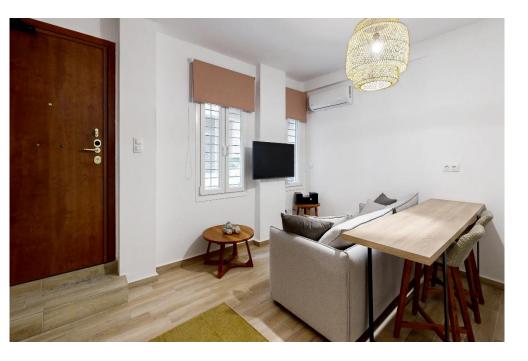

Completely renovated in 2017 & 2024. The apartment is fully furnished and equipped. The apartment has 1 bedroom, 1 living room with an open space kitchen and the sofa can be turned into a bed for 2 people.

The bedroom has a spacious closet and another storage closet is in main living area with discretion.

Also, there are two entrance, one from the side of Ioanni Fokianos 27 and another from the Vassileos Konstantinou Avenue. Both entrance doors are secure.