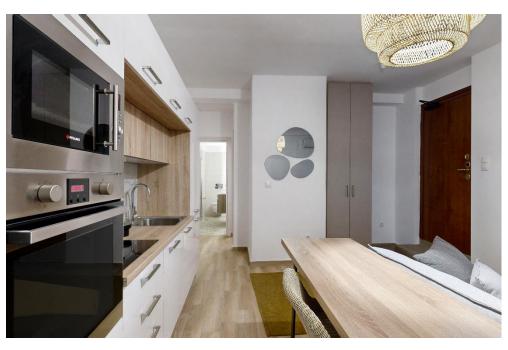

Completely renovated in 2017 & 2024. The apartment is fully furnished and equipped. The apartment has 1 bedroom, 1 living room with an open space kitchen and the sofa can be turned into a bed for 2 people.

The bedroom has a spacious closet and another storage closet is in main living area with discretion.

Also, there are two entrance, one from the side of Ioanni Fokianos 27 and another from the Vassileos Konstantinou Avenue. Both entrance doors are secure.