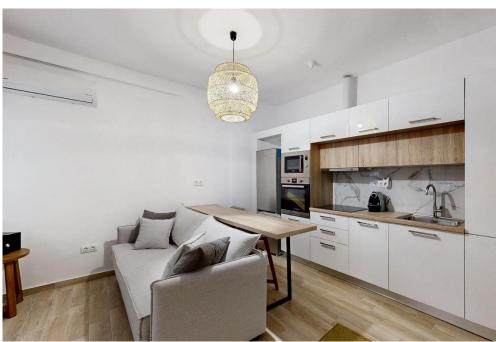

Completely renovated in 2017 & 2024. The apartment is fully furnished and equipped. The apartment has 1 bedroom, 1 living room with an open space kitchen and the sofa can be turned into a bed for 2 people.

The bedroom has a spacious closet and another storage closet is in main living area with discretion.

Also, there are two entrance, one from the side of Ioanni Fokianos 27 and another from the Vassileos Konstantinou Avenue. Both entrance doors are secure.