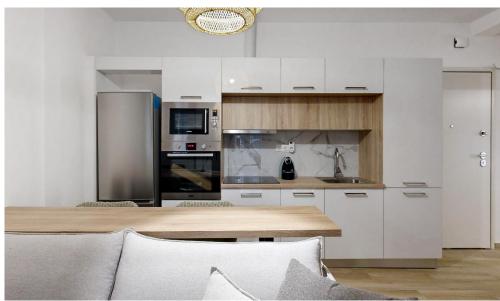

Completely renovated in 2017 & 2024. The apartment is fully furnished and equipped. The apartment has 1 bedroom, 1 living room with an open space kitchen and the sofa can be turned into a bed for 2 people.

The bedroom has a spacious closet and another storage closet is in main living area with discretion.

Also, there are two entrance, one from the side of Ioanni Fokianos 27 and another from the Vassileos Konstantinou Avenue. Both entrance doors are secure.