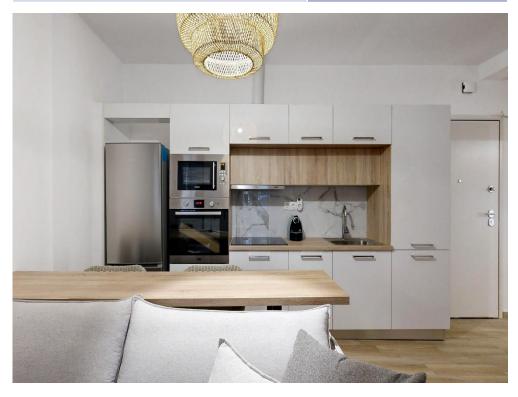

Completely renovated in 2017 & 2024. The apartment is fully furnished and equipped. The apartment has 1 bedroom, 1 living room with an open space kitchen and the sofa can be turned into a bed for 2 people.

The bedroom has a spacious closet and another storage closet is in main living area with discretion.

Also, there are two entrance, one from the side of Ioanni Fokianos 27 and another from the Vassileos Konstantinou Avenue. Both entrance doors are secure.