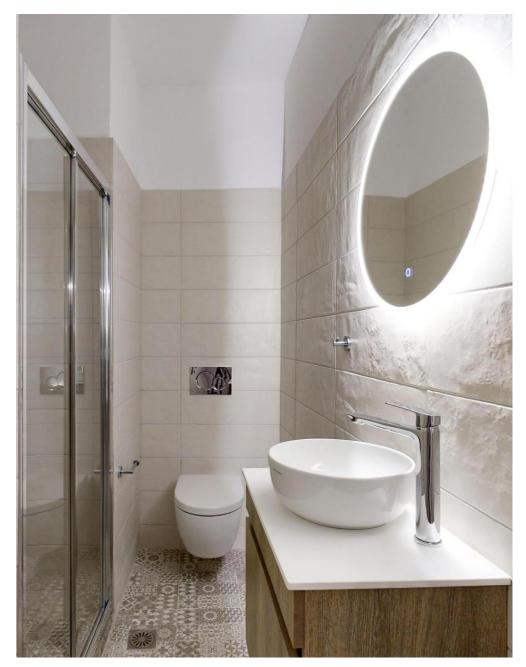

Completely renovated in 2017 & 2024. The apartment is fully furnished and equipped. The apartment has 1 bedroom, 1 living room with an open space kitchen and the sofa can be turned into a bed for 2 people.