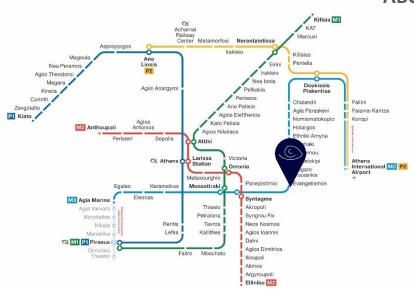

### **ABOUT THE AREA**

| Distance from Panathenaic stadium in km | 0.1 |
|-----------------------------------------|-----|
| Distance from a metro station in km     | 1   |
| Distance from Syntagma square in km     | 1.1 |
| Distance from Monasttiraki in km        | 1.9 |
| Distance from Acropolis in km           | 2   |
| Distance from Omonia square in km       | 2.4 |
| Distance from Athens airport in km      | 32  |

The nearest metro station is Evangelismos Station, 1 km from the apartment, with line 3 (that also arrives to the airport).