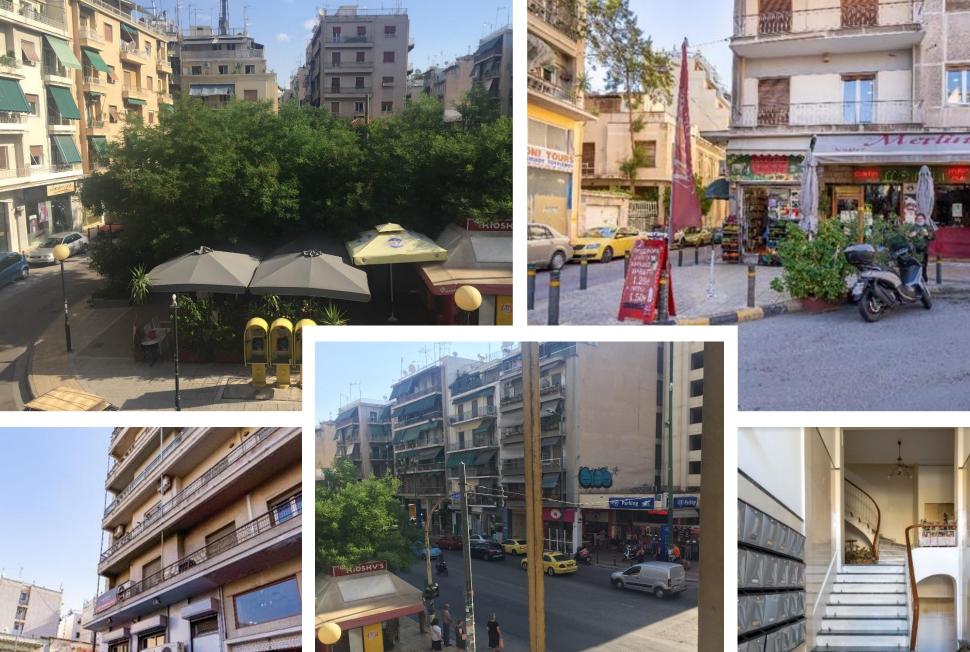

The area of "Patissia" has easy and convenient access to public transportation, a rich market, direct access to a lot of higher education institutions, like the "Athens University of Economics and Business", and the General Hospital of the area.

This newly renovated apartment is in the "Kato Patissia" area next to "Koliatsou Square". The area offers the residents a lot of advantages as it combines the benefits of living in the city center and at the same time offers you alternative solutions to enjoy green spaces. The "Cultural sports center of Grava" is 650m away from the apartment, this open green space offers relaxing opportunities for the adult and playgrounds for the little ones, also has a open theater where concerts and theatrical performances are taking place, specially in summer time. Also the "Antonis Tritsis" Grava Municipal Indoor Sports Hall" is 650m away, where the residents may use the track, the swimming pool, the basketball and volleyball courts. Last but not least, and only 3 klm away is the largest green park of Athens the "Pedion tou Areos Park", this park consists of a lot of statues and lovely tranquil pathways are laid out. This property is a great investment opportunity for those who are interested in starting a new investment path in real estate as this neighborhood has a great rental demand.