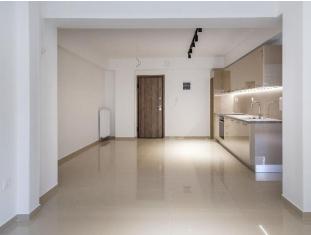

This dynamic and modern confortable apartment is on the 1st floor of a 6th floor excellently maintained apartment building and located in Koliatsou Square.

This fresh design apartment has a comfortable living space with an open kitchen, a spacious bedroom and one bathroom with shower.

The additional benefits of the apartment are i) all rooms have natural light with a nice view to the square, ii) electric shutters to all rooms, iii) a satisfactory balcony that can host an outside small table iv) a private storage room in the basement of the apartment building and v) the building is managed by a responsible building supervisor making sure the building is operating properly.