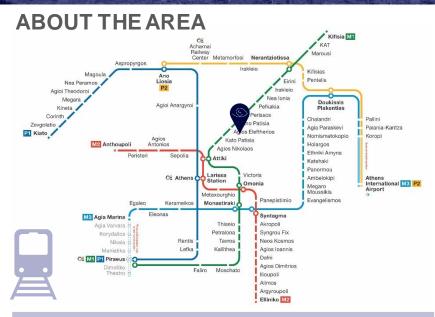

### Patision 243, Koliatsou Square, Athens

 $\bigcirc$ 

FINDERS

| Distance from student dorms in km                       | 0.3 |
|---------------------------------------------------------|-----|
| Distance from metro station in km                       | 0.7 |
| Distance from Athens University of Economics & Business | 1.8 |
| Distance from national archeological museum in km       | 2.5 |
| Distance from Omonia square in km                       | 2.9 |
| Distance from the central market in km                  | 3.4 |
| Distance from Lycabettus Hill in km                     | 3.5 |
| Distance from Monastiraki in km                         | 4   |
| Distance from Syntagma square in km                     | 4.1 |
| Distance from Acropolis in km                           | 4.8 |
| Distance from Athens airport in km                      | 37  |