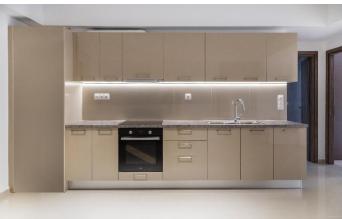

This dynamic and modern confortable apartment is on the 1st floor of a 6th floor excellently maintained apartment building and located in Koliatsou Square.

This fresh design apartment has a comfortable living space with an open kitchen, a spacious bedroom and one bathroom with shower.

The additional benefits of the apartment are i) all rooms have natural light with a nice view to the square, ii) electric shutters to all rooms, iii) a satisfactory balcony that can host an outside small table iv) a private storage room in the basement of the apartment building and v) the building is managed by a responsible building supervisor making sure the building is operating properly.