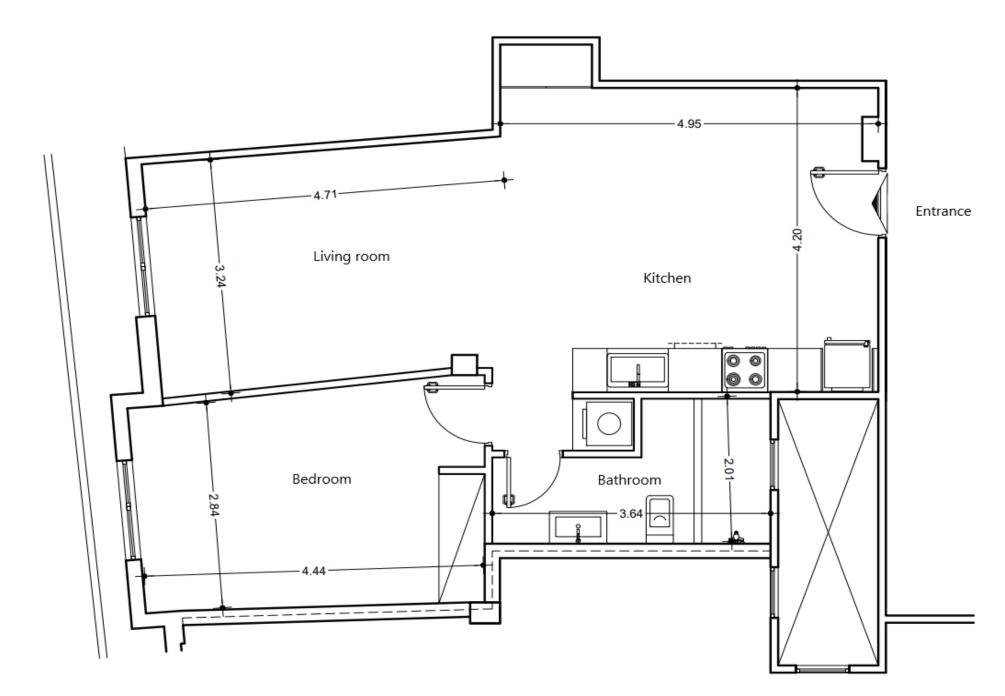

#### HIGHLIGHTS

FRS

| Price of the apartment          | 600/month                |
|---------------------------------|--------------------------|
| Apartment area in sqm (net sqm) | 55.38 + 3.12 (warehouse) |
| Price per sqm                   | 10,35€                   |
| Construction year               | 1957                     |
| Renovation year                 | 2022                     |

This dynamic and modern confortable apartment is on the 1st floor of a 6th floor excellently maintained apartment building and located in Koliatsou Square.

This fresh design apartment has a comfortable living space with an open kitchen, a spacious bedroom and one bathroom with shower.