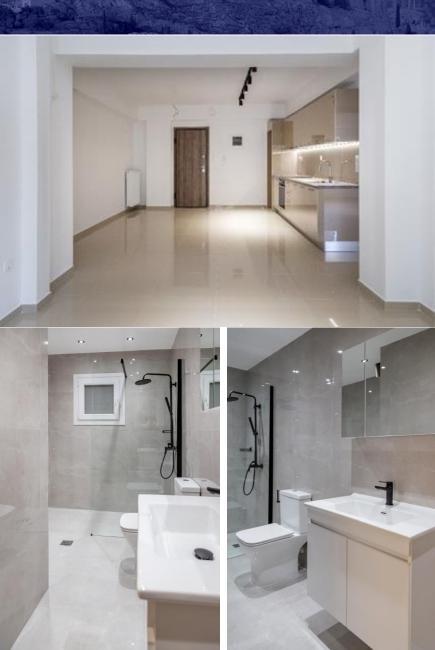

This dynamic and modern confortable apartment is on the 1st floor of a 6th floor excellently maintained apartment building and located in Koliatsou Square.

This fresh design apartment has a comfortable living space with an open kitchen, a spacious bedroom and one bathroom with shower.

The additional benefits of the apartment are i) all rooms have natural light with a nice view to the square, ii) electric shutters to all rooms, iii) a satisfactory balcony that can host an outside small table iv) a private storage room in the basement of the apartment building and v) the building is managed by a responsible building supervisor making sure the building is operating properly.