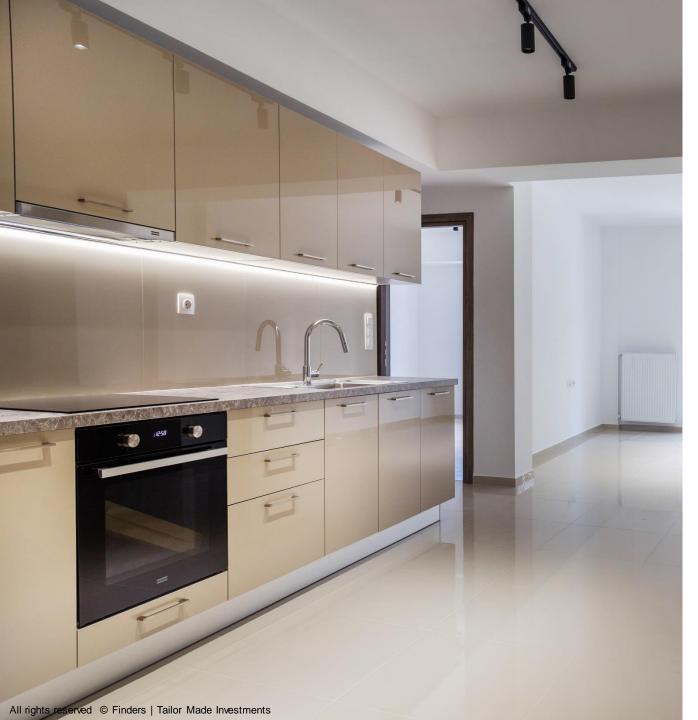

This dynamic and modern confortable apartment is on the 1st floor of a 6th floor excellently maintained apartment building and located in Koliatsou Square.

This fresh design apartment has a comfortable living space with an open kitchen, a spacious bedroom and one bathroom with shower.

The additional benefits of the apartment are i) all rooms have natural light with a nice view to the square, ii) electric shutters to all rooms, iii) a satisfactory balcony that can host an outside small table iv) a private storage room in the basement of the apartment building and v) the building is managed by a responsible building supervisor making sure the building is operating properly.