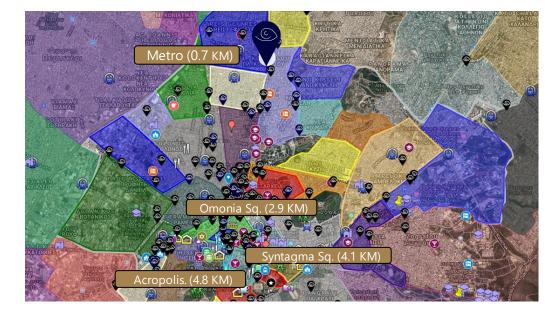

### Patision 243, Koliatsou Square, Athens

 $\bigcirc$ 

FINDERS

| Distance from student dorms in km                       | 0.3 |
|---------------------------------------------------------|-----|
| Distance from metro station in km                       | 0.7 |
| Distance from Athens University of Economics & Business | 1.8 |
| Distance from national archeological museum in km       | 2.5 |
| Distance from Omonia square in km                       | 2.9 |
| Distance from the central market in km                  | 3.4 |
| Distance from Lycabettus Hill in km                     | 3.5 |
| Distance from Monastiraki in km                         | 4   |
| Distance from Syntagma square in km                     | 4.1 |
| Distance from Acropolis in km                           | 4.8 |
| Distance from Athens airport in km                      | 37  |